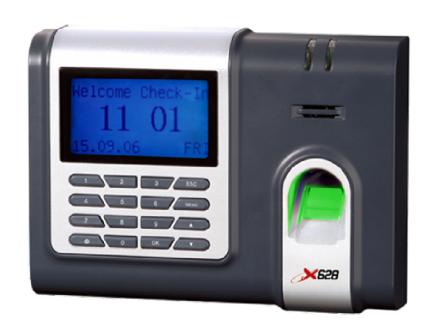

## **STONE® X628-C Biometric Time & Attendance Reader**

X628-C is an innovative biometric fingerprint reader for Time & Attendance applications. The X628-C offers unparalleled performance by using an advanced proprietary matching algorithm which is reliable, precise and has the fastest fingerprint matching speed.

The 3" TFT screen can display more information vividly, including fingerprint image quality, verification result and any other information you wish to display on the screen.

X628-C comes standard with TCP/IP and RS-232 communication ports. An optional USB port allows administrator to transfer date when network isn't available. X628-C is also available with integrated Proximity (ID) or Mifare option to us the reader for multi-factor authentication.