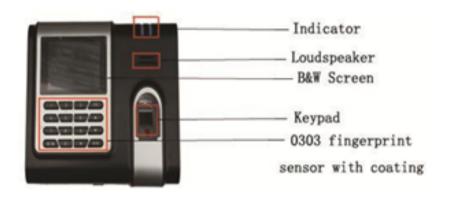

The 3" TFT screen can display more information vividly, including fingerprint image quality, verification result and any other information you wish to display on the screen.

X628-C comes standard with TCP/IP and RS-232 communication ports. An optional USB port allows administrator to transfer date when network isn't available. X628-C is also available with integrated Proximity (ID) or Mifare option to us the reader for multi-factor authentication.

#### Features

- Color TFT screen with Gui interface for ease of use
- Zk optical sensor
- 1-touch, 1-second user recognition
- Stores 3,000 templates and 100,000 transactions
- Reads fingerprints and/or PINs
- Optional integrated proximity or smart card or smart card reader
- Built-in bell scheduling
- Built-in Serial and Ethernet ports
- Optional built-in USB port allows for manual data transfer when network isn't available
- Multi-language support
- Real-time 1-touch data export to third party hosted &non-hosted applications
- Audio-visual indications for acceptance and rejection of valid/invalid fingers
- SDK available for OEM customers and software developers