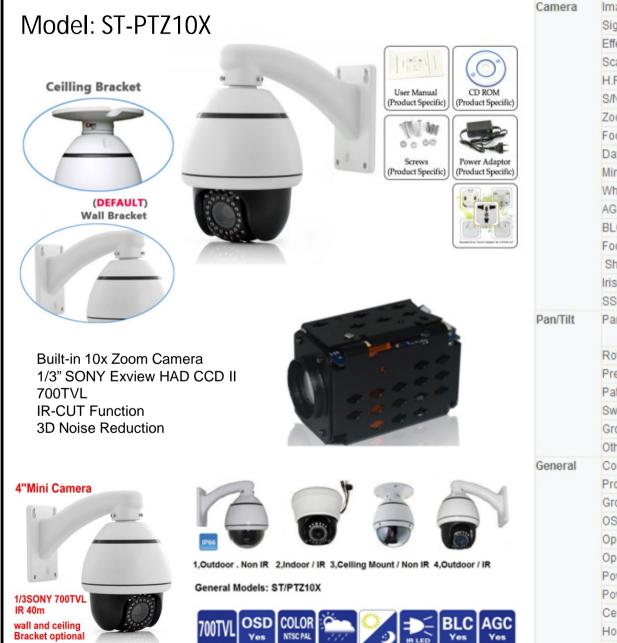

## **βτοπε**<sup>®</sup> PTZ Camera

| era  | Image device       | Sony 1/3" CCD                                                                 |                         |
|------|--------------------|-------------------------------------------------------------------------------|-------------------------|
|      | Signal System      | NTSC 2:1 Interleaved                                                          | PAL 2:1 Interleaved     |
|      | Effective Pixels   | 960(H)*494(V) 380K NTSC                                                       | 960(H)*582(V) 440K PAL  |
|      | Scan Frequency     | H: 15.625 KHz/V : 50.00 Hz                                                    | H:15.734 KHz/V:59.94 Hz |
|      | H.Resolution       | 700TV Lines (Color)                                                           |                         |
|      | S/N Ratio          | 50 dB (AGC OFF)                                                               |                         |
|      | Zoom               | 10x Optical zoom )                                                            |                         |
|      | Focus Length       | F1.7 f=5.0to 50mm                                                             |                         |
|      | Day&Night          | Auto/Day/Night(IR Cut Filter)                                                 |                         |
|      | Min Illumination   | Color 0.7Lux/ 0.02Lux(B/W) 50 IRE                                             |                         |
|      | White Balance      | Auto/Manual(Red&Blue Gain Adjustable)                                         |                         |
|      | AGC                | Normal/High/Off                                                               |                         |
|      | BLC                | Low/Middle/High/Off                                                           |                         |
|      | Focus              | Auto/Manual/Semi-Auto                                                         |                         |
|      | Shutter speed      | X128 ~ 1/120000 sec                                                           |                         |
|      | Iris               | Auto/Manual                                                                   |                         |
|      | SSNR               | Low/Middle/High/Off                                                           |                         |
| Tilt | Pan/Tilt Speed     | Preset:360°/Sec,Tilt:0°~180°/Sec;Manual:0.05° ~360°/Sec(Zoom<br>Proportional) |                         |
|      | RotationRange      | Pan :360° (Endless)Tilt: 180° (Auto-Flip On ) ,95° (Normal Off)               |                         |
|      | Preset             | 127 preset(title,camera image setup available)                                |                         |
|      | Pattern            | 4 pattern(1200 command/pattern, Approx.5 Minutes for Each Group)              |                         |
|      | Swing              | 8 Swings                                                                      |                         |
|      | Group              | 8 Group( Max.20 action entries for Each Group)                                |                         |
|      | Other Function     | Image Auto-flip,Auto Parking, Power-up Action.etc                             |                         |
| eral | Communication      | RS-485                                                                        |                         |
|      | Protocol           | Pelco-D, Pelco-P selectable                                                   |                         |
|      | Group              | 4 input                                                                       |                         |
|      | OSD Menu           | English Menu/PTZ Info.                                                        |                         |
|      | Operation Temp.    | -20°C~50°C (-40°C~50°C optional)                                              |                         |
|      | Operation Humidity | < 90%PH                                                                       |                         |
|      | Power              | DC12V/0.8A                                                                    |                         |
|      | Power Supply       | DC12V/2A                                                                      |                         |
|      | Certificates       | CE,FCC,RoHS                                                                   |                         |
|      | Housing Color      | White (customerized)                                                          |                         |
|      | Installation       | Wall, Pendant or Ceiling Mount Bracket                                        |                         |