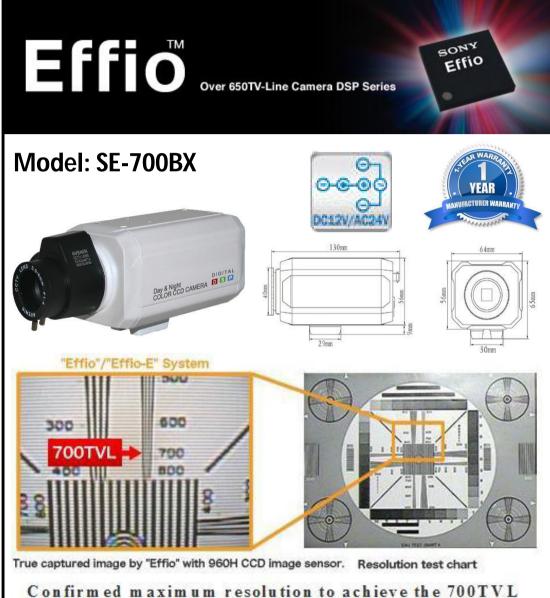

In the field of the security camera, the visibility is the most important. Therefore, higher resolution and high sensitivity are also strongly demanded in CCTV camera mainly. "Effio" Series provide over 650 TVL as horizontal resolution by combining with 960H CCD image sensor and various enhanced features of new generation. Sony produces CCTV innovation with you.