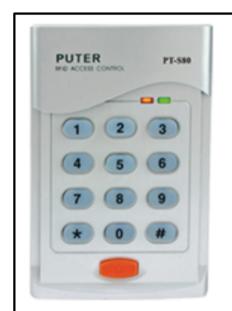

## **STONE®** Proximity Door Access Controller

Model: \$50 RFID Access Controller

## Specification:

- This System supports 500 cards and 1 password
- Cards registration can be continuous and controller will generate default card number and card password automatically
- Have the door open and close by card functions
- Supports 4 modes of door open methods: Card only, Password only, Card or Password and Password
- Distance: 5-15cm
- Card Type: EM (ID) card or IC (MF1) card
- Colour: Silver (Durable key top with blue backlight)
- Blue (Durable key top with white backlight)
- Dimension: 128mm\*88mm\*28mm