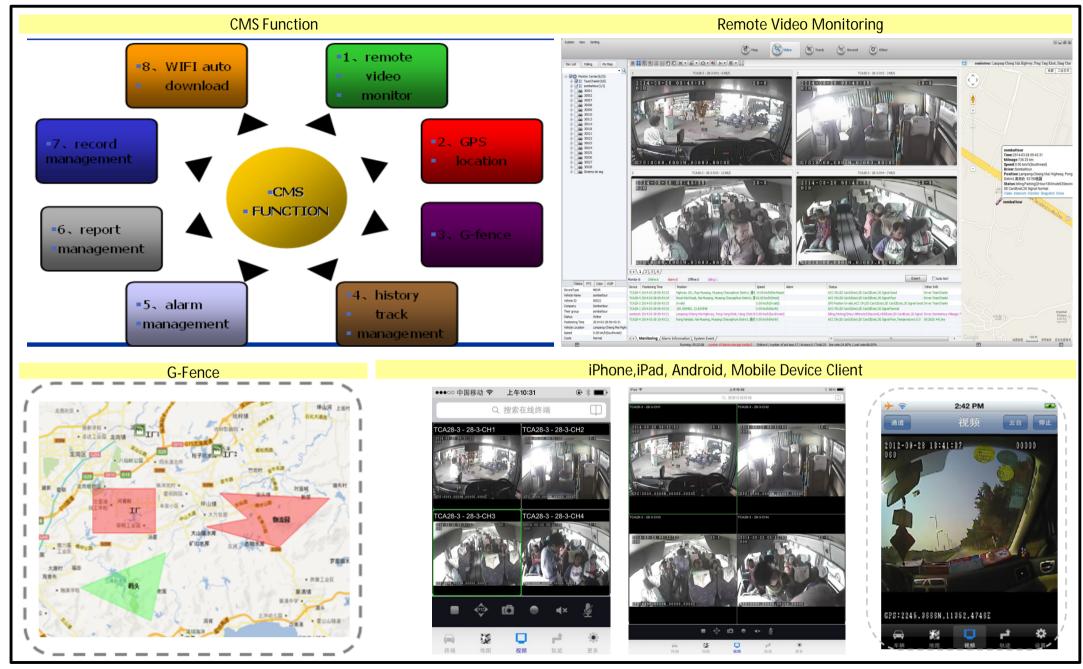

# **β**τοπε<sup>®</sup> MDVR04 – 4 Channel Vehicle CCTV System



### **βτοηε**<sup>®</sup> MDVR04 – 4 Channel Vehicle CCTV System

#### GPS & Vehicle Status (2D map); GPS & Vehicle Status (Google Earth)



Our free Google GPS and map in for available tracking systems gives fleet owners the possibility to monitor the status of their vehicles from any computer, easily and secure, delivering real-time information. Our fleet management solutions helps to reduce labour costs, lower fuel consumption, increase productivity and improve safety.

#### G - sensor: also known as the acceleration sensor, temperature, brakes, turn, alarm ect

#### Video search & download



## **βτοηε**<sup>®</sup> MDVR04 – 4 Channel Vehicle CCTV System