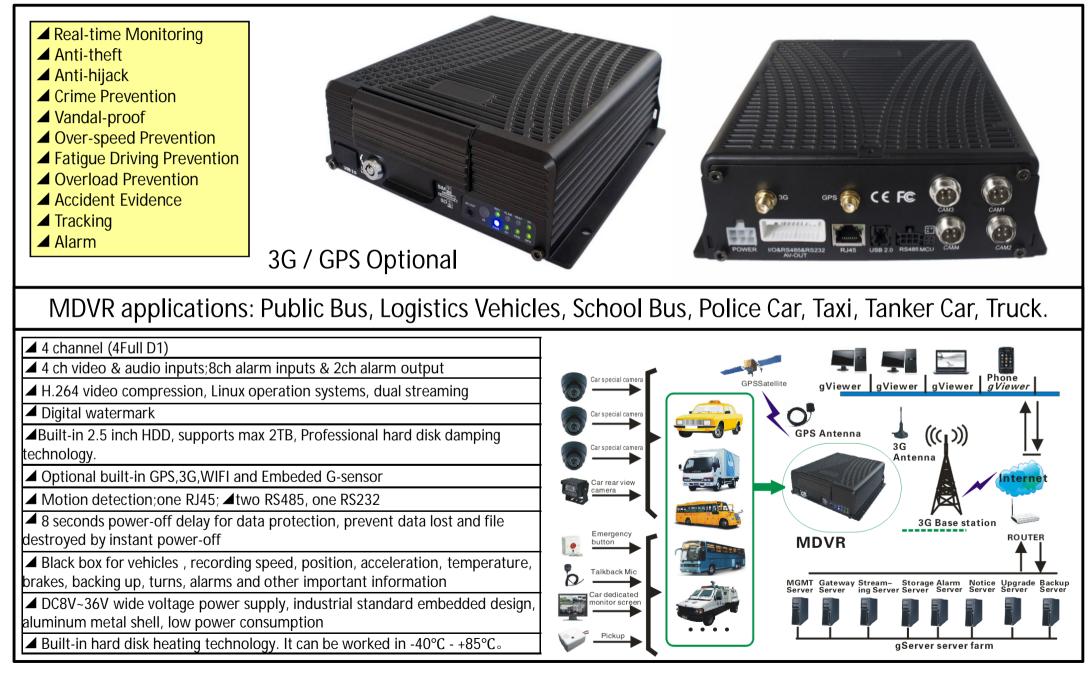

# **β**τοπε<sup>®</sup> MDVR04 – 4 Channel Vehicle CCTV System

### **βτοηε**<sup>®</sup> MDVR04 – 4 Channel Vehicle CCTV System

## **βτοηε**<sup>®</sup> MDVR04 – 4 Channel Vehicle CCTV System