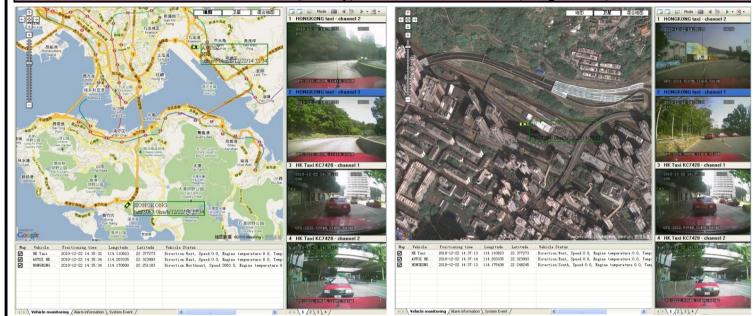

#### GPS & Vehicle Status (2D map); GPS & Vehicle Status (Google Earth)

Our free Google GPS and map in for available tracking systems gives fleet owners the possibility to monitor the status of their vehicles from any computer, easily and secure, delivering real-time information. Our fleet management solutions helps to reduce labour costs, lower fuel consumption, increase productivity and improve safety.