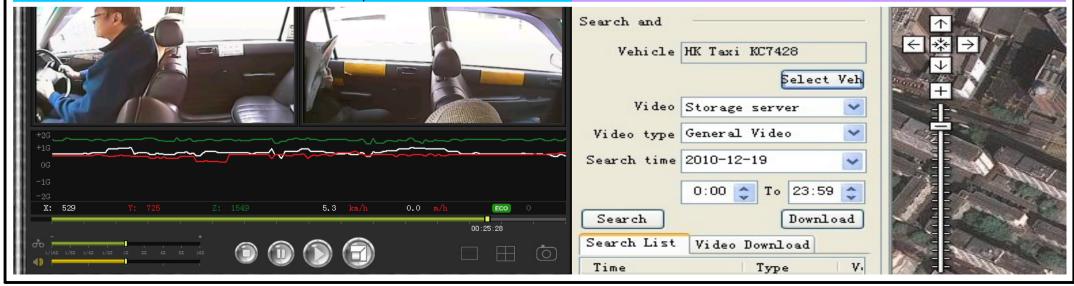

#### G - sensor: also known as the acceleration sensor, temperature, brakes, turn, alarm ect

#### Video search & download