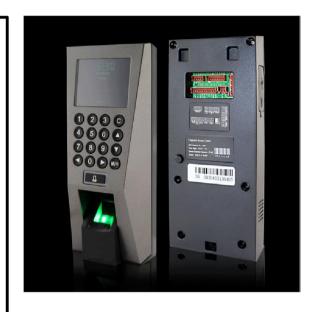

## **STONE®** F18 Fingerprint Access Control Reader

# **STONE®** F18 Fingerprint Access Control Reader