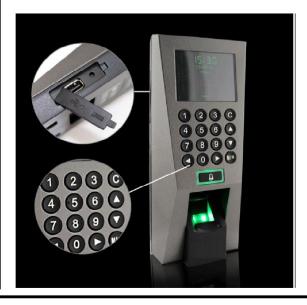

## 2. Easy Operation and Management

Works without computer. Complete setup and programming can be done via keypads and embedded firmware. Graphical User interface on a 3.5 inch TFT display for rich user experience. Audio-Visual Indication for acceptance and rejection of valid/invalid fingerprints.

#### 4. Communication

Weigand output for connecting to access control panel and Ethernet port for fast and reliable communication with the computer