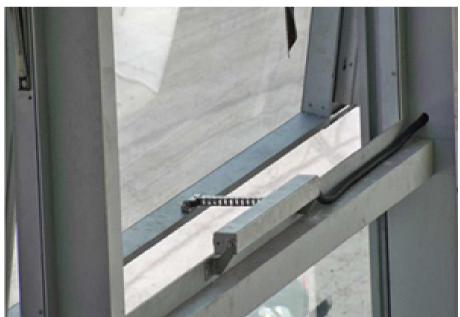

#### Feature:

- 24 or 220V.
- Delicate appearance design.
- Overload protect function.
- The Chain with special anti-corrosion material (Carbon-Steel/ Stainless Steel) surface finish, huge Double-chain.
- Three Fixed Points structure ensure the most efficient allocation of power and easy to install.
- Low cost for works and maintenance.
- There is 20% extra capacity power thrust of the original basis power 300N, so the the totally power is 360N.
- Multi operating distance optional, less than 400MM.
- Tested 10000 cycles at factory.
- Suitable for long term humid environment.