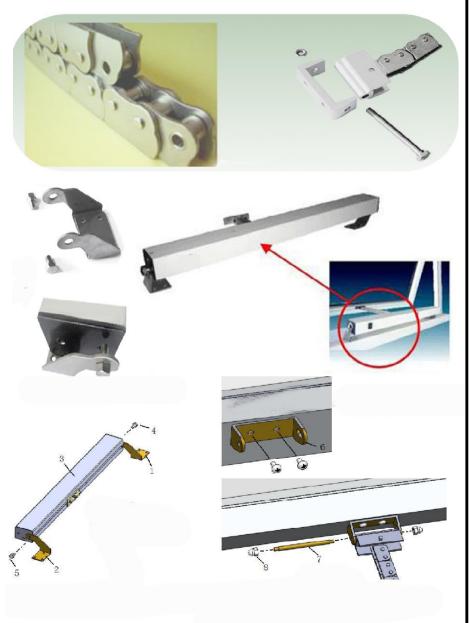

#### Feature:

- 24 or 220V.
- Delicate appearance design.
- Overload protect function.
- The Chain with special anti-corrosion material (Carbon-Steel/ Stainless Steel) surface finish, huge Double-chain.
- Three Fixed Points structure ensure the most efficient allocation of power and easy to install.
- Low cost for works and maintenance.
- There is 20% extra capacity power thrust of the original basis power 300N, so the the totally power is 360N.
- Multi operating distance optional, less than 400MM.
- Tested 10000 cycles at factory.
- Suitable for long term humid environment.

#### **Specifications**

| Window Actuator   |         |              |
|-------------------|---------|--------------|
| PUSH/PULL power   | N       | 800          |
| Distance          | MM      | <600         |
| Speed             | MM/S    | 15           |
| Operating Voltage | V       | 24VDC/220VAC |
| Operating Current | Α       | 0.8~1.3      |
| Protection Degree |         | IP32         |
| Working Temp      | Celsius | -5~50        |