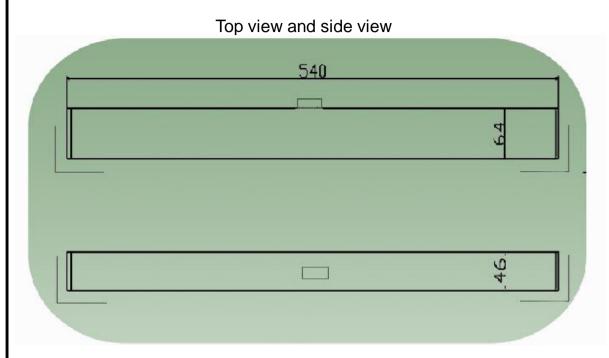

#### **Specifications**

| Window Actuator   |         |              |
|-------------------|---------|--------------|
| PUSH/PULL power   | N       | 800          |
| Distance          | MM      | <600         |
| Speed             | MM/S    | 15           |
| Operating Voltage | V       | 24VDC/220VAC |
| Operating Current | Α       | 0.8~1.3      |
| Protection Degree |         | IP32         |
| Working Temp      | Celsius | -5~50        |