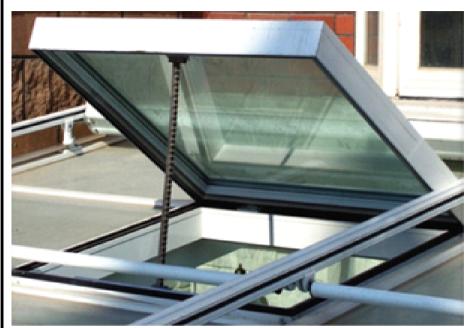

#### **STONE®** Electric Window Actuator (Window Opener)

### Will-300 & Will-500

Single / Double Chain Window Actuator

#### Feature:

- 24 or 220V.
- Delicate appearance design.
- Overload protect function.
- The Chain with special anti-corrosion material (Carbon-Steel/ Stainless Steel) surface finish, huge Double-chain.
- Three Fixed Points structure ensure the most efficient allocation of power and easy to install.
- Low cost for works and maintenance.
- There is 20% extra capacity power thrust of the original basis power 300N, so the the totally power is 360N.
- Multi operating distance optional, less than 400MM.
- Tested 10000 cycles at factory.
- Suitable for long term humid environment.