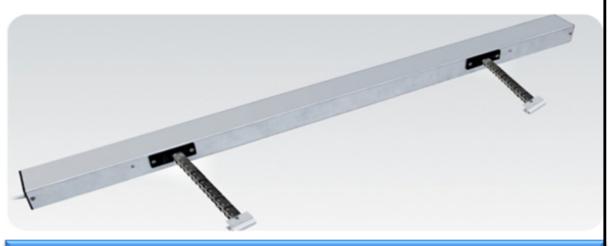

### Will-300 & Will-500

Single / Double Chain Window Actuator

#### Feature:

- 24 or 220V.
- Delicate appearance design.
- Overload protect function.
- The Chain with special anti-corrosion material (Carbon-Steel/ Stainless Steel) surface finish, huge Double-chain.
- Three Fixed Points structure ensure the most efficient allocation of power and easy to install.
- Low cost for works and maintenance.
- There is 20% extra capacity power thrust of the original basis power 300N, so the the totally power is 360N.
- Multi operating distance optional, less than 400MM.
- Tested 10000 cycles at factory.
- Suitable for long term humid environment.