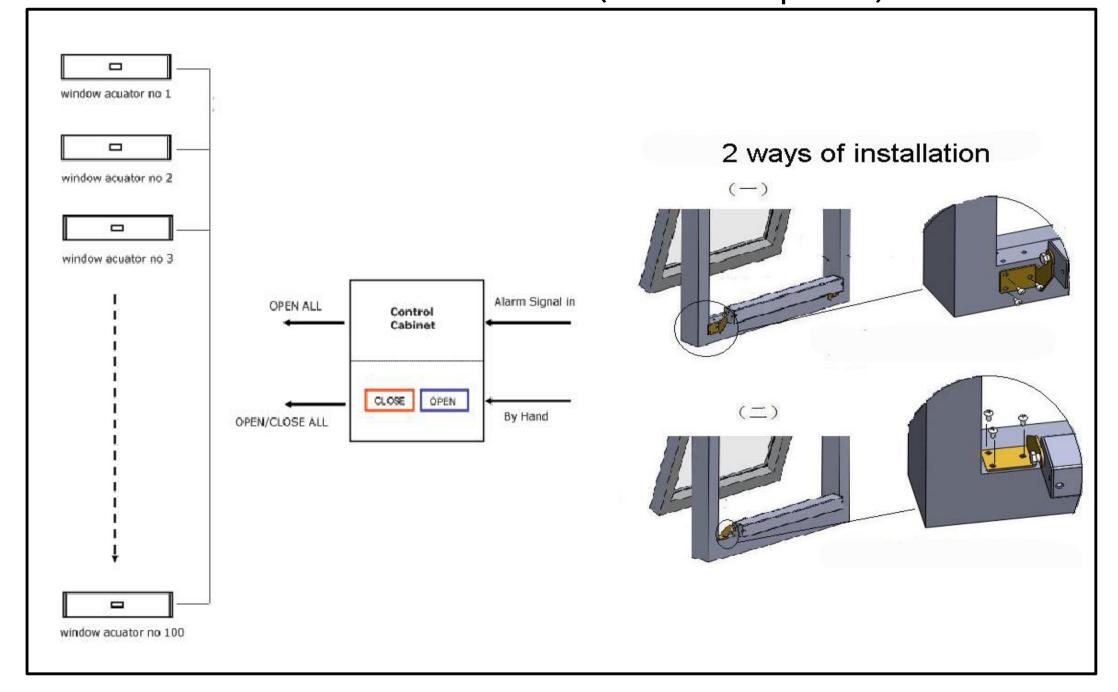

#### Feature:

- 24 or 220V.
- Delicate appearance design.
- Overload protect function.
- The Chain with special anti-corrosion material (Carbon-Steel/ Stainless Steel) surface finish, huge Double-chain.
- Three Fixed Points structure ensure the most efficient allocation of power and easy to install.
- Low cost for works and maintenance.
- There is 20% extra capacity power thrust of the original basis power 300N, so the the totally power is 360N.
- Multi operating distance optional, less than 400MM.
- Tested 10000 cycles at factory.
- Suitable for long term humid environment.

#### **Specifications**

| Window Actuator   |         |              |
|-------------------|---------|--------------|
| PUSH/PULL power   | N       | 800          |
| Distance          | MM      | <600         |
| Speed             | MM/S    | 15           |
| Operating Voltage | V       | 24VDC/220VAC |
| Operating Current | Α       | 0.8~1.3      |
| Protection Degree |         | IP32         |
| Working Temp      | Celsius | -5~50        |