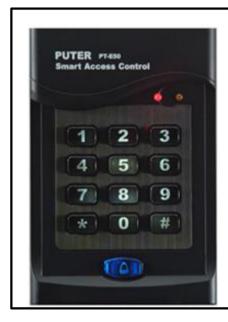

## **βτοηε**<sup>®</sup> Proximity Door Access Controller

## Model: E50 RFID Access Controller

## **Specification:**

- This System supports 6000 cards and 1 password
- Cards registration can be continuous and controller will generate default card number and card password automatically
- Have the door open and close by card functions
- Supports 4 modes of door open methods: Card only, Password only, Card or Password and Password
- Distance: 5-15cm
- Card Type: EM (ID) card or IC (MF1) card
- Colour: Black (Durable key top with blue backlight)
- Blue (Durable key top with white backlight)
- Dimension: 128mm\*88mm\*28mm